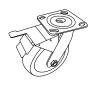

WHEEL (X4)

25MM BOLT (X16)

LARGE LOCK NUT (X16)

WASHER (X32)

SPRING WASHER (X16)

SMALL LOCK NUT (X2)

90MM HEX BOLT (X2)

50MM HEX BOLT (X4)