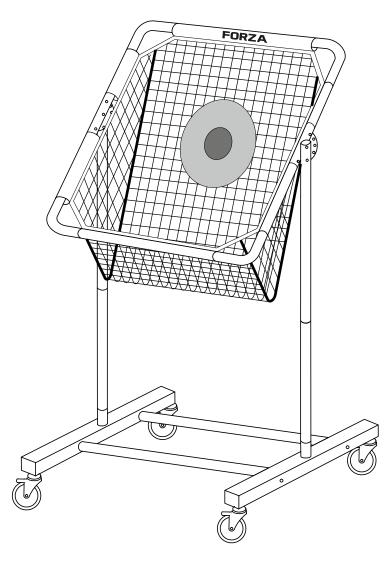

### **SNAP AND PASS TRAINER NET**

www.networldsports.co.uk // +44 (0) 1691 683 807 // cs@networldsports.co.uk

#### **SAFETY INSTRUCTIONS**

PLEASE READ THROUGH ALL MANUFACTURERS INSTRUCTIONS THOROUGHLY BEFORE BEGINNING TO ASSEMBLE THIS PRODUCT.

This product has a single purpose, DO NOT modify in any way.

The snap & Pass trainer should be used on a flat stable surface and be correctly anchored.