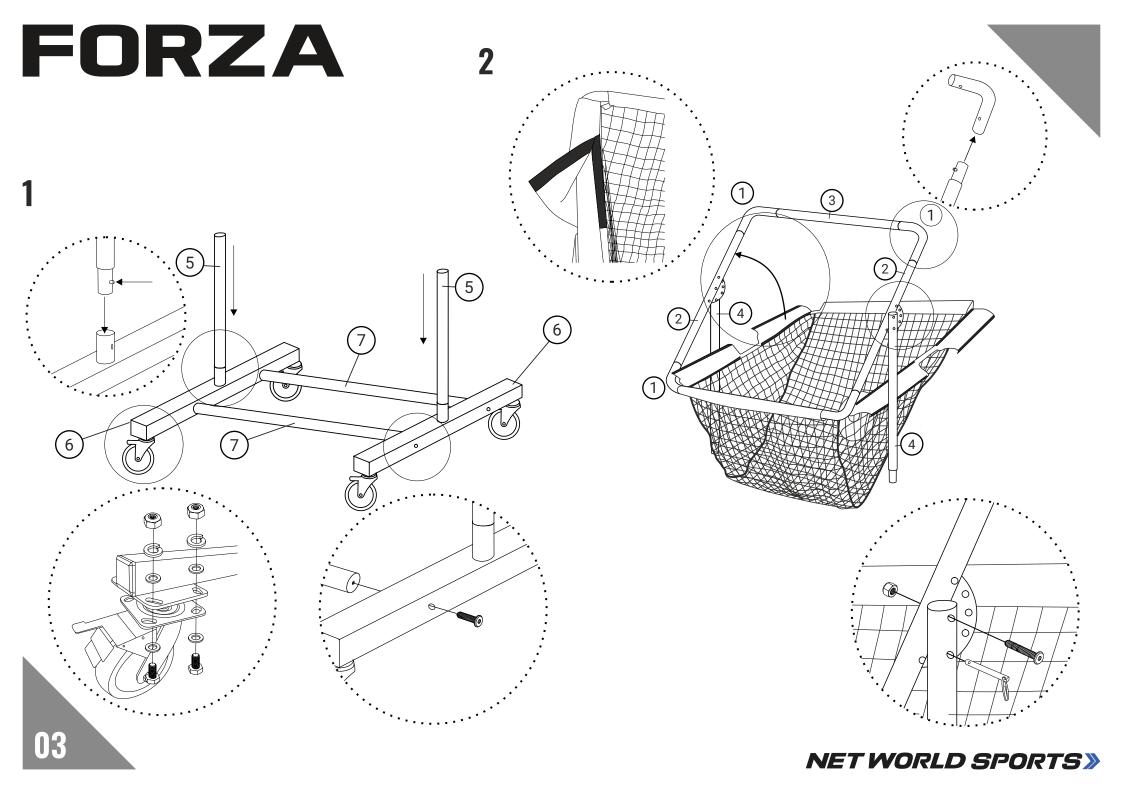

WHEEL (X4)

25MM BOLT (X16)

LARGE LOCK NUT (X16)

WASHER (X32)

SPRING WASHER (X16)

SMALL LOCK NUT (X2)

90MM HEX BOLT (X2)

50MM HEX BOLT (X4)