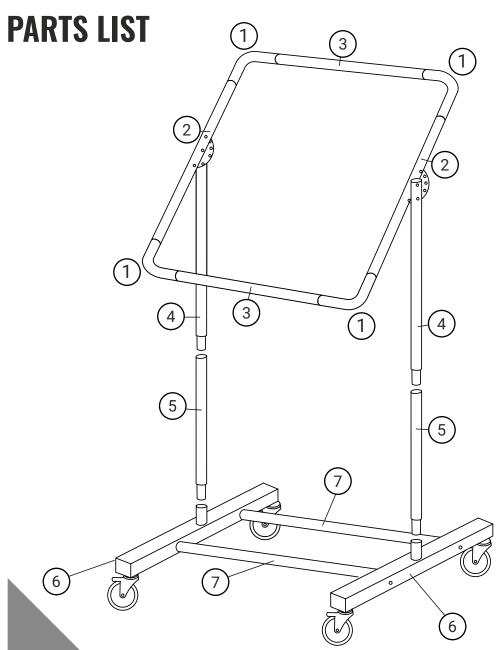

WHEEL (X4)

25MM BOLT (X16)

LARGE LOCK NUT (X16)

WASHER (X32)

SPRING WASHER (X16)

SMALL LOCK NUT (X2)

90MM HEX BOLT (X2)

50MM HEX BOLT (X4)