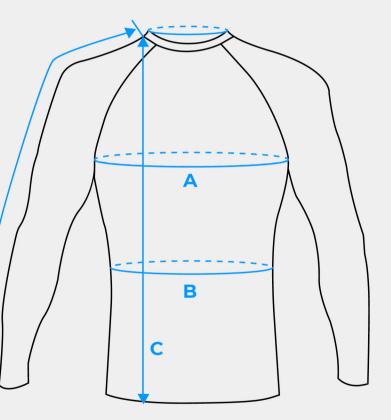

## AQUATEC

|   | TOUR                    | SIZE XS | SIZE S  | SIZE M  | SIZE L  | SIZE XL | SIZE XXL |
|---|-------------------------|---------|---------|---------|---------|---------|----------|
| А | TOUR DE POTRINE         | 72-76CM | 76-80CM | 80-84CM | 84-88CM | 88-92CM | 92-96CM  |
| в | TOUR DE TAILLE          | 59-63CM | 63-67CM | 67-71CM | 71-75CM | 75-79CM | 79-83CM  |
| с | LONGUEUR DU TORSE       | 61-63CM | 63-65CM | 65-67CM | 67-69CM | 69-71CM | 71-73CM  |
| D | LONGUEUR DES<br>MANCHES | 27-28CM | 28-29CM | 29-30CM | 30-31CM | 31-32CM | 32-33CM  |