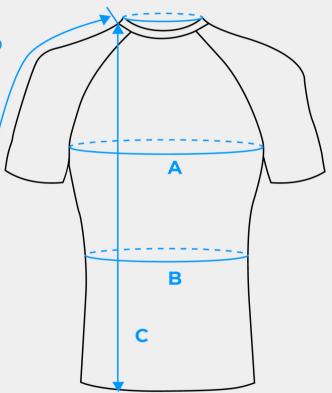

## AQUATEC

|   | TOUR                    | SIZE XS | SIZE S  | SIZE M  | SIZE L  | SIZE XL | SIZE XXL |
|---|-------------------------|---------|---------|---------|---------|---------|----------|
| А | TOUR DE POTRINE         | 72-76CM | 76-80CM | 80-84CM | 84-88CM | 88-92CM | 92-96CM  |
| в | TOUR DE TAILLE          | 59-63CM | 63-67CM | 67-71CM | 71-75CM | 75-79CM | 79-83CM  |
| с | LONGUEUR DU TORSE       | 61-63CM | 63-65CM | 65-67CM | 67-69CM | 69-71CM | 71-73CM  |
| D | LONGUEUR DES<br>MANCHES | 27-28CM | 28-29CM | 29-30CM | 30-31CM | 31-32CM | 32-33CM  |