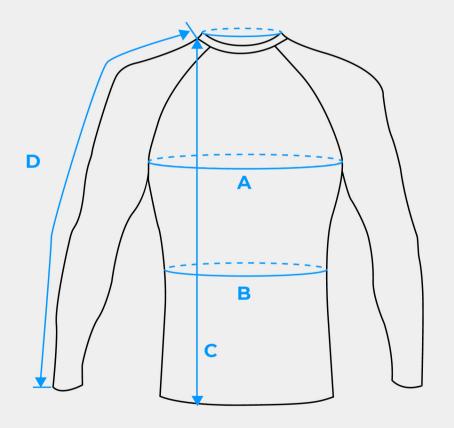

|   | МАВ          | GRÖßE XS | GRÖßE S | GRÖßE M | GRÖßE L | GRÖßE XL | GRÖßE XXL |
|---|--------------|----------|---------|---------|---------|----------|-----------|
| А | BRUSTWEITE   | 76-80CM  | 80-84CM | 84-88CM | 88-92CM | 92-96CM  | 96-100CM  |
| В | TAILLENWEITE | 63-67CM  | 67-71CM | 71-75CM | 75-79CM | 79-83CM  | 83-87CM   |
| С | RUMPFLÄNGE   | 63-65CM  | 65-67CM | 67-69CM | 69-71CM | 71-73CM  | 73-75CM   |
| D | ÄRMELLÄNGE   | 59-61CM  | 61-63CM | 63-65CM | 65-67CM | 67-69CM  | 69-71CM   |