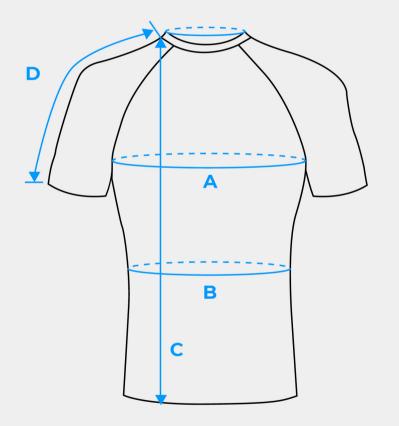

|   | МАВ          | GRÖßE XS | GRÖßE S | GRÖßE M | GRÖßE L | GRÖßE XL | GRÖßE XXL |
|---|--------------|----------|---------|---------|---------|----------|-----------|
| A | BRUSTWEITE   | 76-80CM  | 80-84CM | 84-88CM | 88-92CM | 92-96CM  | 96-100CM  |
| В | TAILLENWEITE | 63-67CM  | 67-71CM | 71-75CM | 75-79CM | 79-83CM  | 83-87CM   |
| С | RUMPFLÄNGE   | 63-65CM  | 65-67CM | 67-69CM | 69-71CM | 71-73CM  | 73-75CM   |
| D | ÄRMELLÄNGE   | 30-31CM  | 31-32CM | 32-33CM | 33-34CM | 34-35CM  | 35-36CM   |